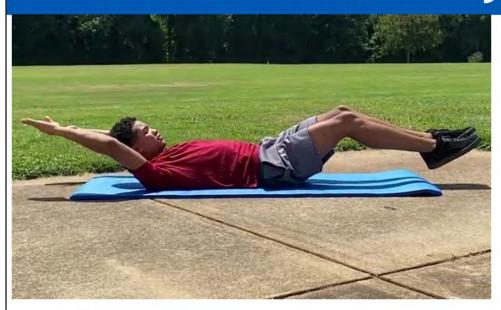

## **Full Body Crunches**

## **Directions**

- 1. Lie on your back on the ground.
- 2. Straighten your arms and legs. Raise them approximately one foot off the ground.
- 3. Simultaneously reach your hands toward your toes and bend your knees toward your chest to complete a crunch.