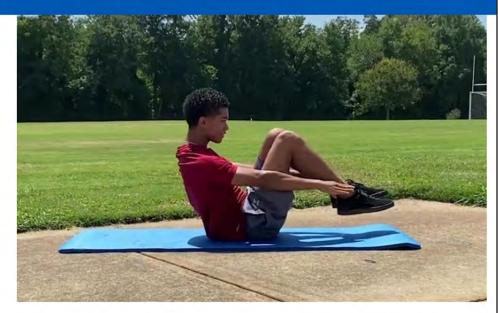

## **Full Body Crunches**

## **Directions**

- 1. Lie on your back on the ground.
- 2. Straighten your arms and legs. Raise them approximately one foot off the ground.
- 3. Simultaneously reach your hands toward your toes and bend your knees toward your chest to complete a crunch.