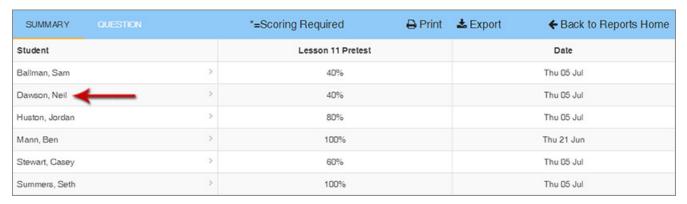

#### Select Class Report.

Use the drop-downs at the top of the page to select your School, Class, and Assessment.

The *Class Report* page will display for all students in the class. Students' names are listed alphabetically by last name in the Name column. Scores for the selected activity are displayed in the middle column. The date the activity was completed is listed in the Date column.

Select a student's name to view and/or grade their responses for this assessment. **Note:** Pretests and Posttests are automatically graded and lessons require manual grading. For more information, see "How do I view Pretest and Posttest results?" and "How do I grade lessons?"