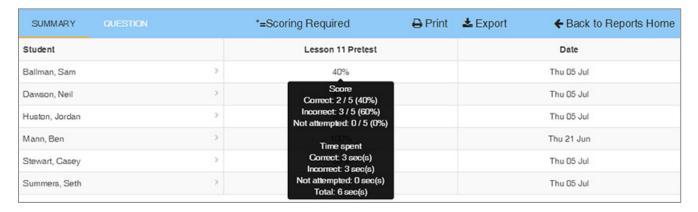

#### Select Class Report.

Use the drop-downs at the top of the page to select your School, Class, and Assessment.

The *Class Report* page will display for all students in the class. Students' names are listed alphabetically by last name in the Name column. Scores for the selected activity are displayed in the middle column. The date the activity was completed is listed in the Date column.

Select *Print* to print the Class Report.

Select Export to export a CSV file of the Class Report.

To view some "at-a-glance" information about a student's performance on the activity, hover your mouse over a student's score. **Note:** On a tablet/touch-screen device, you may touch the student's score to see this information.