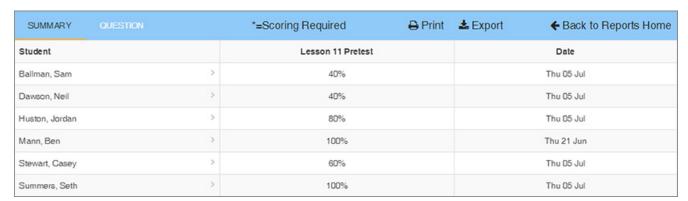

#### Select Class Report.

Use the drop-downs at the top of the page to select your School, Class, and Assessment.

The *Class Report* page will display for all students in the class. Students' names are listed alphabetically by last name in the Name column. Scores for the selected activity are displayed in the middle column. The date the activity was completed is listed in the Date column.

Select *Print* to print the Class Report.

Select Export to export a CSV file of the Class Report.

To view some "at-a-glance" information about a student's performance on the activity, hover your mouse over a student's score. **Note:** On a tablet/touch-screen device, you may touch the student's score to see this information.

Select a student's name to view and/or grade their responses for this assessment. **Note:** Pretests and Posttests are automatically graded and lessons require manual grading. For more information, see "How do I view Pretest and Posttest results?" and "How do I grade lessons?"