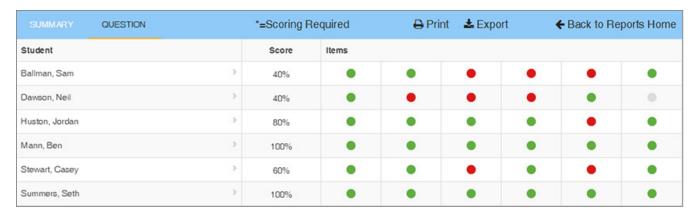

Select *Question* to view the Question Report which displays a break-down of how the entire class performed on each question. **Note:** This particular report will be most useful for Pretests and Posttests. It will not provide useful data for Lessons because questions are not graded individually.

For each question in the activity, the table will display a green dot for students who got the question correct and a red dot for students that got the question incorrect. A grey dot indicates that the student skipped that question.