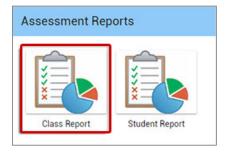

#### Select Class Report.

Use the drop-downs at the top of the page to select your School, Class, and Assessment.

The *Class Report* page will display for all students in the class. Students' names are listed alphabetically by last name in the Name column. Scores for the selected activity are displayed in the middle column. The date the activity was completed is listed in the Date column.