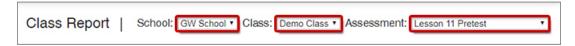

#### Select Class Report.

Use the drop-downs at the top of the page to select your School, Class, and Assessment.

The *Class Report* page will display for all students in the class. Students' names are listed alphabetically by last name in the Name column. Scores for the selected activity are displayed in the middle column. The date the activity was completed is listed in the Date column.