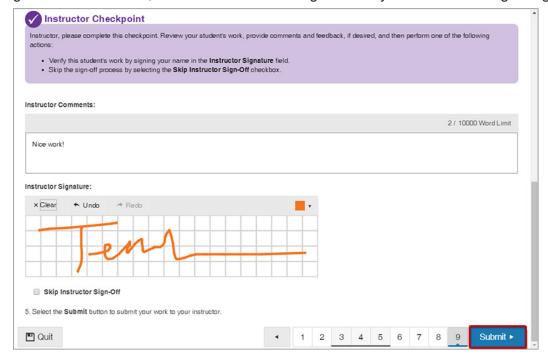

## How do I submit an assignment?

When you are done with an assignment, such as a Pretest, Lesson, or Posttest, select the *Submit* button in the lower-right corner. For Pretests and Posttests, this will submit the assignment to the system to be autograded. For Lessons, this will submit the assignment to your instructor for grading.