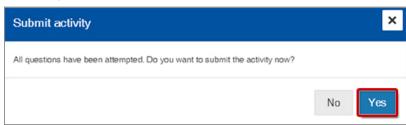

If you have completed all of the questions, the system will confirm that you would like to submit. Select Yes to confirm your submission.