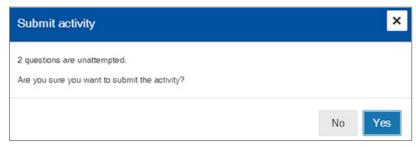

If you have not completed all of the questions, the system will ask if you are sure you want to submit the activity. To proceed with the submission, select Yes. To go back to the assignment to complete the missed questions, select No.