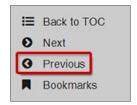

Select the activity that you would like to preview.

A preview of the content will open.

To view the next activity in the Table of Contents, select Next.

To view the previous activity in the Table of Contents, select *Previous*.