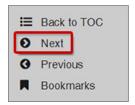

Select the activity that you would like to preview.

A preview of the content will open.

To view the next activity in the Table of Contents, select Next.

To view the previous activity in the Table of Contents, select *Previous*.