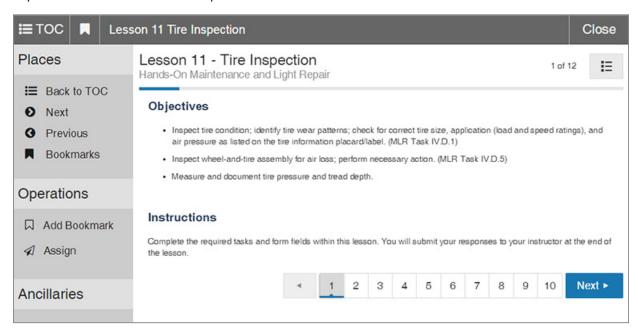

## Hands-On Maintenance and Light Repair

## How do I preview content?

Select the Hands-On Maintenance and Light Repair, Lessons cover from the My Bookshelf area of the Home page.

Select a *Unit* to expand it and view its contents.

Select a *Lesson* to expand it and view its contents.

Select the activity that you would like to preview.

A preview of the content will open.

To view the next activity in the Table of Contents, select Next.

To view the previous activity in the Table of Contents, select *Previous*.

To return to the Table of Contents, select *TOC* in the upper-left corner or *Back to TOC* in the left-hand navigation panel.

To return to the Home page, select *Close* in the upper-right corner.