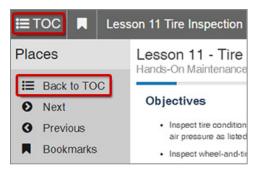

To return to the Table of Contents, select *TOC* in the upper-left corner or *Back to TOC* in the left-hand navigation panel.

To return to the Home page, select *Close* in the upper-right corner.