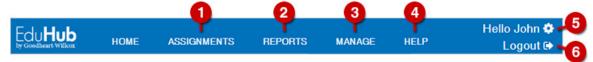

## How do I navigate the platform?

The Navigation bar at the top of the page contains the following links.

- 1. Assignments: View and edit any assignments you have created.
- 2. Reports: View grades via the Class Report or Student Report.
- 3. Manage: View Class Code (for student registration) and roster; update your profile.
- 4. Help: View technical support information.
- 5. Profile Settings: Update your profile (name, email, username, and password).
- 6. Logout: Logs you out of the platform.