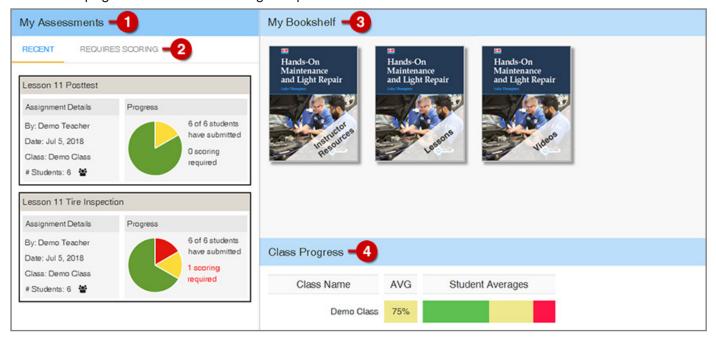

The Home page includes the following components.

- **1. My Assessments:** Brief summary of assignments including submission data and progress information.
- 2. Requires Scoring: Filter the assignments to view only what you need to grade.
- 3. My Bookshelf: Stores all of the content available to you.
- 4. Class Progress: Visual indicator of your class and student averages.